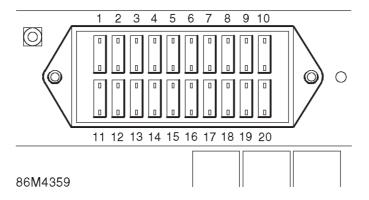

## Passenger Compartment Fuse Box

| Fuse | Rating  | Wire<br>Colour | Function                                                                                                                              |
|------|---------|----------------|---------------------------------------------------------------------------------------------------------------------------------------|
| 1    | 15 Amp  | N              | Alarm ECU, hazard warning switch.                                                                                                     |
| 2    | 20 Amp  | N              | Trailer pick-up, column switch, interior lamp unit, clock, radio/cassette player.                                                     |
| 3    | 15 Amp  | W              | Coolant temperature gauge, fuel gauge, rear screen wash/wipe switch, hazard warning switch, rear wiper park switch, fuel gauge relay. |
| 4    | 15 Amp  | W              | Windscreen wiper motor, windscreen wiper delay unit, windscreen wash/wipe switch.                                                     |
| 5    | 15 Amp  | WO             | Blower motor.                                                                                                                         |
| 6    | 7.5 Amp | OU             | Fog guard lamp ECU.                                                                                                                   |
| 7    | 5 Amp   | WO             | Radio/cassette player, air conditioning.                                                                                              |
| 8    | 15 Amp  | RO             | Heated rear screen warning lamp, heated rear screen element.                                                                          |
| 9    | 10 Amp  | W              | Cigar lighter.                                                                                                                        |

## FUSE DETAILS

| 10 | 20 Amp  | PB | Alarm sounder relay.                                                                                                                                      |
|----|---------|----|-----------------------------------------------------------------------------------------------------------------------------------------------------------|
| 11 | 7.5 Amp | UR | RH headlamp.                                                                                                                                              |
| 12 | 7.5 Amp | UR | LH headlamp.                                                                                                                                              |
| 13 | 7.5 Amp | UW | RH headlamp.                                                                                                                                              |
| 14 | 7.5 Amp | UW | LH headlamp.                                                                                                                                              |
| 15 | 5 Amp   | R  | Trailer pick-up, LH front side lamp.                                                                                                                      |
| 16 | 5 Amp   | R  | Trailer pick-up, RH front side lamp, instrument pack, dim dip relay, cigar lighter, in-line resistor, coolant temperature gauge, speedometer, fuel gauge. |
| 17 | 15 Amp  | W  | Brake pedal switch, reverse lamp switch, EGR ECU, EGR modulator.                                                                                          |
| 18 | 20 Amp  | N  | Air conditioning.                                                                                                                                         |
| 19 | 5 Amp   | N  | Air conditioning.                                                                                                                                         |
| 20 | 5 Amp   | W  | Alarm ECU, engine immobilisation warning lamp, BBUS.                                                                                                      |
| 21 | 15 Amp  | N  | Alarm ECU.                                                                                                                                                |
| 22 | 7.5 Amp | BN | Diagnostic socket.                                                                                                                                        |
|    |         |    |                                                                                                                                                           |