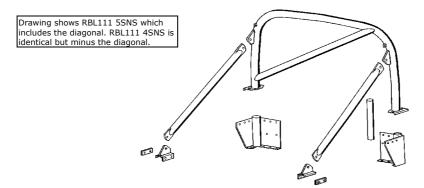

#### **Defender 90 Truck Cab - Roll Cages**

**RBL111 5SNS** Rear Military Style Hoop 2" **with** diagonal. Mounts through cappings into corner brackets. Backstays go to waist rail cappings.

bolt-in

**RBL111 4SNS** Rear Military Style Hoop 2" **without** diagonal. Mounts through cappings into corner brackets. Backstays go to waist rail cappings.