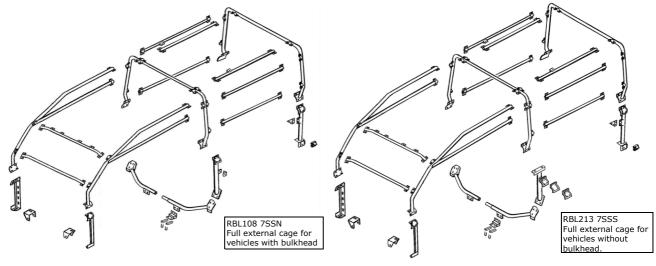

bolt&weld

Part. No:

RBL108 7SSN Full External Roll Cage - fits H/Top, CSW & Soft-Top with bulkhead

*Type:* bolt-in

bolt-in

RBL213 7SSS Full External Roll Cage for non-bulkhead Defender 90