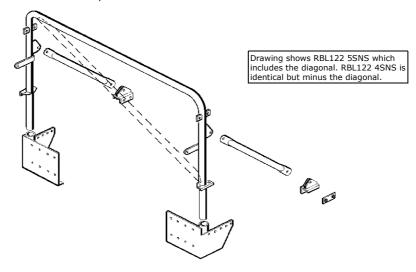

### Defender 90 Soft Top - Roll Cages

**RBL122 5SNS** Rear Military Style Hoop 2" **with** diagonal. Mounts through cappings into corner brackets. Backstays go to waist rail cappings. Front seatbelt shoulder anchor points

bolt-in

**RBL122 4SNS** Rear Military Style Hoop 2" **without** diagonal. Mounts through cappings into corner brackets. Backstays go to waist rail cappings.

bolt-in

Front seatbelt shoulder anchor points

**RBL169 7SSS** Full External Rear Cage to replace original hoodsticks 45mm tube diameter, single diagonal, backstays to waist rail includes front seat belt anchor points (not pictured).