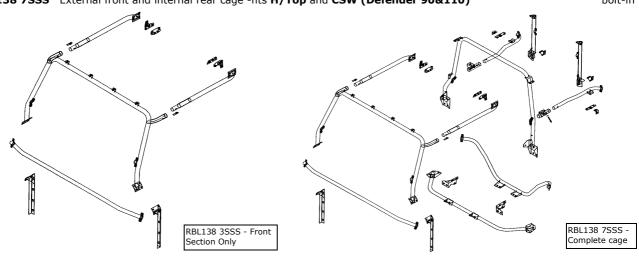

and rear seats. Best for CSW

bolt&weld

bolt&weld

Part. No: Type:

RBL138 3SSS External front cage -fits H/Top and CSW (Defender 90&110)
RBL138 7SSS External front and internal rear cage -fits H/Top and CSW (Defender 90&110)