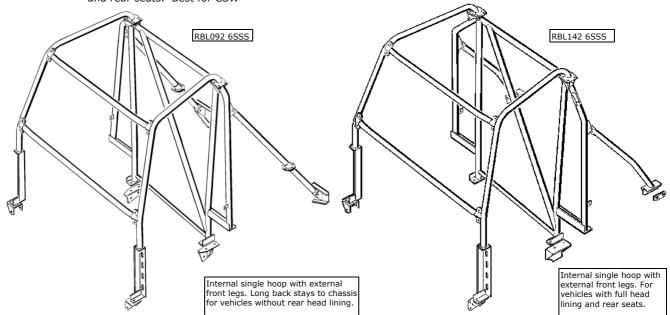

RBL092 6SSS Internal single hoop, ext. front legs, long b/stays to rear chassis- fits without rear headlining. Camel Trophy specification roll cage

RBL142 6SSS Internal single hoop, ext. front legs, short b/stays fits with full headlining

and rear seats. Best for CSW

bolt&weld

bolt&weld

Part. No: Type:

RBL138 3SSS External front cage -fits H/Top and CSW (Defender 90&110)
RBL138 7SSS External front and internal rear cage -fits H/Top and CSW (Defender 90&110)