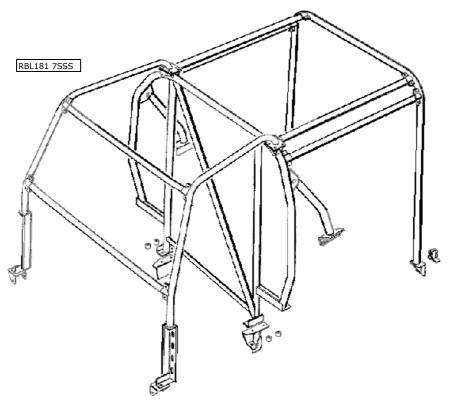

bolt-in bolt-in

RBL181 7SSS Internal 'B' & 'D' post hoop, ext. front legs-full cage-fits CSW

Similar to L142, with short back stays-additional D post hoop and cant rails

Ideally suited for vehicle with full length headlining