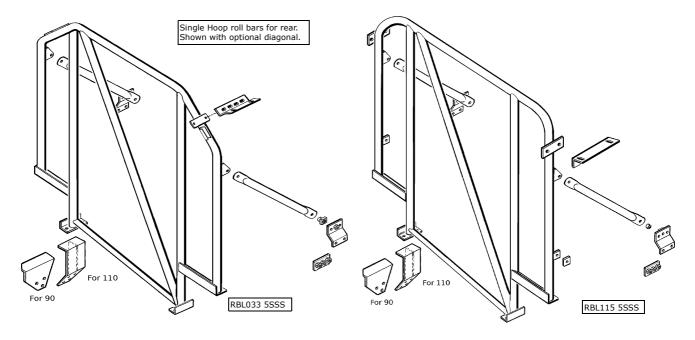

#### **Defender 90 Hard Top and County Station Wagon**

RBL033 4SSS Single Hoop Roll Bar for vehicles with Headlining - without diagonal bolt&weld **RBL033 5SSS** Single Hoop Roll Bar for vehicles with Headlining- with diagonal bolt&weld

bolt&weld RBL115 4SSS Single Hoop Roll Bar for vehicles without Headlining - without diagonal RBL115 5SSS Single Hoop Roll Bar for vehicles without Headlining- with diagonal bolt&weld

RBL033/115-FK-90 Fitting Kit for Defender 90