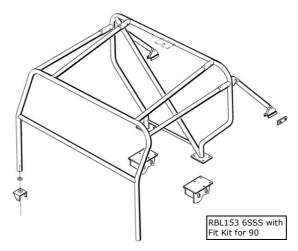

bolt-in

RBL153 6SSS Truck Cab External Cage 2" tube waist rail backstays

bolt&weld

RBL153-FK-90 Defender 90 Fitting Kit for above cage

Part. No:

Type: