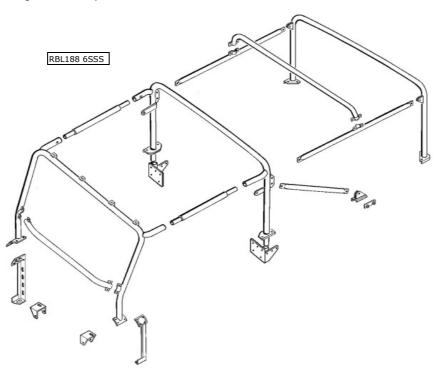

bolt-in

**RBL122 4SNS** Rear Military Style Hoop 2" **without** diagonal. Mounts through cappings into corner brackets. Backstays go to waist rail cappings.

bolt-in

Front seatbelt shoulder anchor points

**RBL169 7SSS** Full External Rear Cage to replace original hoodsticks 45mm tube diameter, single diagonal, backstays to waist rail includes front seat belt anchor points (not pictured).

bolt-in

**RBL188 6SSS** External/Internal roll cage, utilises existing hood which **will need modification.**Front legs are NAS style

bolt-in