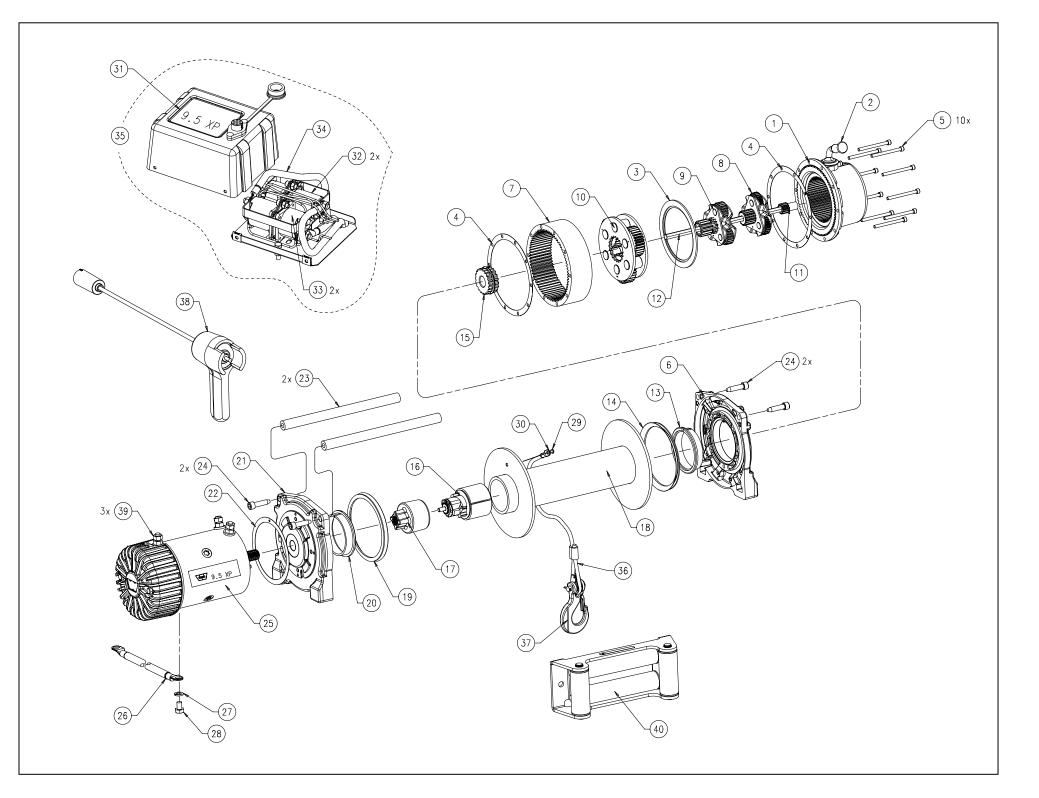

## ORDERING INFORMATION:

When ordering please give Warn Model no., Serial no., & Battery voltage. Parts may be obtained through your local dealer or distributor.

| ITEM | QTY | PART N0. | DESCRIPTION                                                |
|------|-----|----------|------------------------------------------------------------|
|      |     |          |                                                            |
| 26   | 1   | 15901    | CABLE, ELEC. 2GA, BLACK, 72"                               |
| 27   | 1   | 1402     | WASHER, 5/16-HELICAL                                       |
| 28   | 1   | 26744    | CPSCR, M8x1.25 x 12-HEX HEAD                               |
| 29   | 1   |          | CPSCR 1/4-20 x 1/4, BUTTON HEAD                            |
| 30   | 1   | 16463    | TERMINAL, KIT, 5/16 WR<br>(Includes #29)                   |
| 31   | 1   | 68610    | COVER, CONTROL PACK,9.5 XP<br>(Includes all harness wires) |
| 32   | 2   | 68379    | SOLENOID, HIGH CURRENT                                     |
| 33   | 2   | 28396    | SOLENOID, UPRIGHT TERMINALS                                |
| 34   | 1   | 68384    | CABLE, ELEC. 2GA, RED, 72"                                 |
| 35   | 1   | 68609    | CONTROL PACK, 9.5 XP,                                      |
|      |     |          | (Includes #31, 32, 33, & 34)                               |
| 36   | 1   | 38312    | WIRE ROPE ASSEMBLY, 5/16 x 100'<br>W/THIMBLE               |
| 37   | 1   | 63979    | HOOK, 3/8 LATCHING HOOK                                    |
| 38   | 1   | 38626    | REMOTE CONTROL ASSEMBLY                                    |
| 39   | 3   | 13455    | NUT, M8x1.25, HEX                                          |
| 40   | 1   | 5742     | FAIRLEAD, ROLLER                                           |
| 41   | N/S | 68615    | SEAL, KIT, 9.5 XP<br>(Includes #'s 13, 14, 19, & 20)       |
| 42   | N/S | 68614    | LABEL KIT,9.5 XP                                           |

P/N 68390 B0

| WARN 9.5 XP WINCH<br>REPLACEMENT PARTS LIST                                                                                                                          |             |                 |                                                                   |  |  |
|----------------------------------------------------------------------------------------------------------------------------------------------------------------------|-------------|-----------------|-------------------------------------------------------------------|--|--|
| SERIAL NO. 909000 AND UP                                                                                                                                             |             |                 |                                                                   |  |  |
| (P/N 68500)                                                                                                                                                          |             |                 |                                                                   |  |  |
| ORDERING INFORMATION:<br>When ordering please give Warn Model no., Serial no., & Battery voltage. Parts may be<br>obtained through your local dealer or distributor. |             |                 |                                                                   |  |  |
| ITEM                                                                                                                                                                 | <u>QTY</u>  | <u>PART N0.</u> | DESCRIPTION                                                       |  |  |
| 1                                                                                                                                                                    | 1           | 68605           | END HOUSING ASSY, 9.5 XP<br>(Includes #2, 4)                      |  |  |
|                                                                                                                                                                      | 1<br>1<br>1 |                 | THRUST PLATE<br>RING GEAR, SLIDING<br>BUSHING                     |  |  |
| 2                                                                                                                                                                    | 1<br>1<br>1 | 68611           | CLUTCH LEVER, 9.5 XP<br>CLUTCH LEVER DETENT SCREW<br>SEAL, QUAD-X |  |  |
|                                                                                                                                                                      | 1           |                 | WASHER, SEAL RETAINER                                             |  |  |
| 3                                                                                                                                                                    | 1           | 13826           | WASHER-THRUST, NYLON                                              |  |  |
| 4                                                                                                                                                                    | 2           | 13848           | HOUSING GASKET                                                    |  |  |
| 5                                                                                                                                                                    | 10          | 13850           | CPSCR, 10-24 x 2-1/4,<br>HEX SOCKET HEAD                          |  |  |
| 6                                                                                                                                                                    | 1           | 68606           | DRUM SUPPORT, GEAR, 9.5 XP<br>(Includes item #4, 13, & 14)        |  |  |
| 7                                                                                                                                                                    | 1           | 68044           | RING GEAR, STEEL GRAY,75T                                         |  |  |
| 8                                                                                                                                                                    | 1           | 34339           | CARRIER ASSEMBLY, STAGE 1                                         |  |  |
| 9                                                                                                                                                                    | 1           | 34342           | CARRIER ASSEMBLY, STAGE 2                                         |  |  |
| 10                                                                                                                                                                   | 1           | 28432           | CARRIER ASSEMBLY, STAGE 3                                         |  |  |
| 11                                                                                                                                                                   | 1           | 13874           | SUN GEAR, 12T                                                     |  |  |
| 12                                                                                                                                                                   | 1           | 27372           | DRIVE SHAFT, 10.1                                                 |  |  |
| 13                                                                                                                                                                   | 1           |                 | BUSHING, DRUM (Included in Kit #41)                               |  |  |
| 14                                                                                                                                                                   | 1           |                 | SEAL, V-RING (Included in Kit #41)                                |  |  |
| 15                                                                                                                                                                   | 1           | 14584           | DRIVE SPLINE, W/RETAINING RING                                    |  |  |
| 16                                                                                                                                                                   | 1           | 32455           | BRAKE ASSEMBLY<br>(Includes item #'s 12, 15, & 17)                |  |  |
| 17                                                                                                                                                                   | 1           | 26006           | COUPLER, MOTOR                                                    |  |  |
| 18                                                                                                                                                                   | 1           | 26107           | DRUM ASSEMBLY                                                     |  |  |
| 19                                                                                                                                                                   | 1           |                 | SEAL, V-RING (Included in Kit #41)                                |  |  |
| 20                                                                                                                                                                   | 1           |                 | BUSHING, DRUM (Included in Kit #41)                               |  |  |
| 21                                                                                                                                                                   | 1           | 68607           | DRUM SUPPPORT, MOTOR, 9.5 XP<br>(Includes #'s 19 & 20)            |  |  |
| 22                                                                                                                                                                   | 1           |                 | GASKET, MOTOR                                                     |  |  |
| 23                                                                                                                                                                   | 2           | 32408           | TIE ROD                                                           |  |  |
| 24                                                                                                                                                                   | 4           | 60451           | BOLT,SHCS,THREAD CUT<br>5/16-18 x 1-1/4                           |  |  |
| 25                                                                                                                                                                   | 1           | 68608           | MOTOR, 4.5 BOSCH,MH<br>(Includes item #'s 22, 27, 28, & 39)       |  |  |